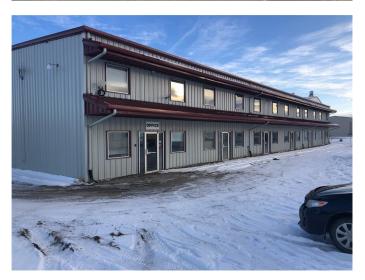

# \$2,100,000

0 Bedroom, 0.00 Bathroom, Commercial on 2.16 Acres

Abilds Industrial Park, Rural Foothills County, Alberta

INVESTMENT OPPORTUNITY ......FULLY LEASED 12,000 SQ FT STEEL FRAME SHOP on 2.16 ACRES AVAILABLE FOR SALE . Property features CLEAR SPAN STEEL STRUCTURE BUILDING of 150' X 80' with 20 FT + CEILING / 3PH w/800 AMP /6 @ 14' X 14 ' OVERHEAD DOORS/ 4 @ 2pc washrooms / YARD is fully gravelled with SECURITY Chain link FENCE and YARD LIGHT /MAIN floor office of 760 sq ft PLUS MEZZANINE office of 830 sq ft with kitchenette with BIG WEST MOUNTAIN VIEWS /NO BUSINESS TAXES and LOW PROPERTY TAXES / LOCATED north of Cargill Foods with good access onto #2 HWY via Aldersyde or 498 th Ave OVERPASSES.

# **Community Information**

Address 450163 82 Street E

Subdivision Abilds Industrial Park

City Rural Foothills County

County Foothills County

Province Alberta
Postal Code T0L 0A0