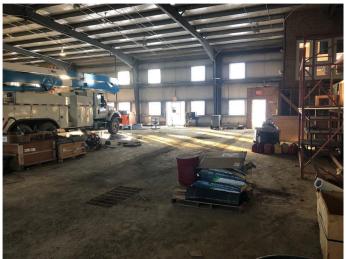

# \$2,100,000

0 Bedroom, 0.00 Bathroom, Commercial on 2.16 Acres

Abilds Industrial Park, Rural Foothills County, Alberta

INVESTMENT OPPORTUNITY ......FULLY LEASED 12,000 SQ FT STEEL FRAME SHOP on 2.16 ACRES AVAILABLE FOR SALE . Property features CLEAR SPAN STEEL STRUCTURE BUILDING of 150' X 80' with 20 FT + CEILING / 3PH w/800 AMP /6 @ 14' X 14 ' OVERHEAD DOORS/ 4 @ 2pc washrooms / YARD is fully gravelled with SECURITY Chain link FENCE and YARD LIGHT /MAIN floor office of 760 sq ft PLUS MEZZANINE office of 830 sq ft with kitchenette with BIG WEST MOUNTAIN VIEWS /NO BUSINESS TAXES and LOW PROPERTY TAXES / LOCATED north of Cargill Foods with good access onto #2 HWY via Aldersyde or 498 th Ave OVERPASSES.