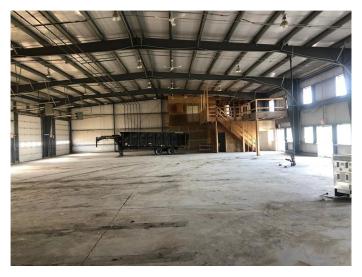

# \$2,100,000

0 Bedroom, 0.00 Bathroom, Commercial on 2.16 Acres

Abilds Industrial Park, Rural Foothills County, Alberta

INVESTMENT OPPORTUNITY ......FULLY LEASED 12,000 SQ FT STEEL FRAME SHOP on 2.16 ACRES AVAILABLE FOR SALE . Property features CLEAR SPAN STEEL STRUCTURE BUILDING of 150' X 80' with 20 FT + CEILING / 3PH w/800 AMP /6 @ 14' X 14 ' OVERHEAD DOORS/ 4 @ 2pc washrooms / YARD is fully gravelled with SECURITY Chain link FENCE and YARD LIGHT /MAIN floor office of 760 sq ft PLUS MEZZANINE office of 830 sq ft with kitchenette with BIG WEST MOUNTAIN VIEWS /NO BUSINESS TAXES and LOW PROPERTY TAXES / LOCATED north of Cargill Foods with good access onto #2 HWY via Aldersyde or 498 th Ave OVERPASSES.