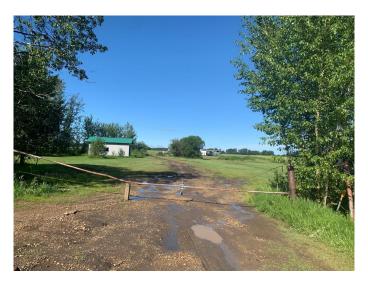

#### \$139,500

0 Bedroom, 0.00 Bathroom, Land on 5.12 Acres

NONE, High Prairie, Alberta

This is the perfect location to build your new home. Located only five minutes from High Prairie, this 5 acre parcel is already serviced so the hardest part will be deciding what home to build.

### **Additional Information**

Date Listed April 16th, 2021

Days on Market 1569

Zoning Country Residential