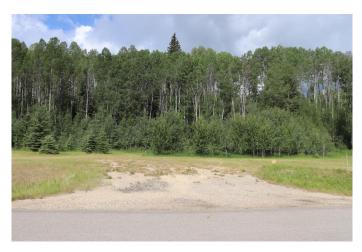

## \$119,000

0 Bedroom, 0.00 Bathroom, Land on 2.89 Acres

NONE, Rural Yellowhead County, Alberta

Gated Community. Private subdivision located about 2 miles east of Edson. Property includes underground services to property line which consists of power, gas, telephone and high speed internet. Property owners are responsible for septic and well.