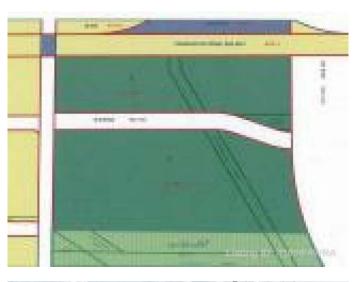

#### \$1,003,500

0 Bedroom, 0.00 Bathroom, Commercial on 6.69 Acres

NONE, Whitecourt, Alberta

Prime downtown location for a strip mall or gas/food outlet, motel or car dealership Across the road, is additional 11.21 acres as part of the title. reference to additional listing. 4933 B Dahl dr.A1143535

#### **Community Information**

| Address                    | 4933 A Dahl Drive Drive                   |
|----------------------------|-------------------------------------------|
| Subdivision                | NONE                                      |
| City                       | Whitecourt                                |
| County                     | Woodlands County                          |
| Province                   | Alberta                                   |
| Postal Code                | T7X 1X6                                   |
| City<br>County<br>Province | Whitecourt<br>Woodlands County<br>Alberta |