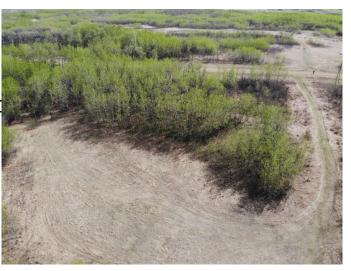

#### \$103,800

0 Bedroom, 0.00 Bathroom, Land on 5.19 Acres

NONE, Rural Wainwright No. 61, M.D. of, Alberta

Well treed vacant 5.19 acre lot in new development of Austin Acres. West of Wainwright to RR 73 and south 1 mile on east side of road. Price is subject to GST. LOT #4

#### **Essential Information**

MLS® # A1150664 Price \$103,800

Bathrooms 0.00 Acres 5.19 Type Land

Sub-Type Residential Land

Status Active