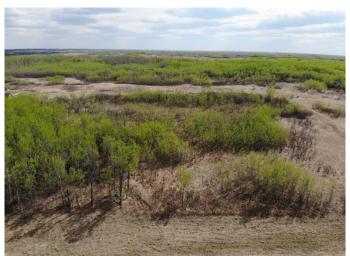

#### \$103,800

0 Bedroom, 0.00 Bathroom, Land on 5.19 Acres

NONE, Rural Wainwright No. 61, M.D. of, Alberta

Well treed vacant 5.19 acre lot in new development of Austin Acres. West of Wainwright to RR 73 and south 1 mile on east side of road. Price is subject to GST. LOT #4

#### **Essential Information**

MLS® # A1150664 Price \$103,800

Bathrooms 0.00 Acres 5.19 Type Land

Sub-Type Residential Land

Status Active