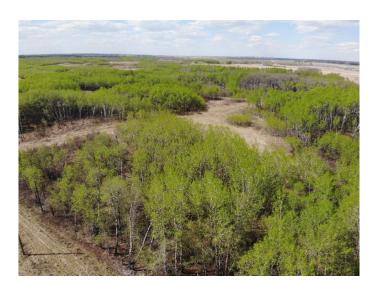

#### \$103,800

0 Bedroom, 0.00 Bathroom, Land on 5.19 Acres

NONE, Rural Wainwright No. 61, M.D. of, Alberta

Well treed vacant 5.19 acre lot in new development of Austin Acres. West of Wainwright to RR 73 and south 1 mile on east side of road. Price is subject to GST. LOT #4

#### **Essential Information**

MLS® # A1150664 Price \$103,800

Bathrooms 0.00 Acres 5.19 Type Land

Sub-Type Residential Land

Status Active