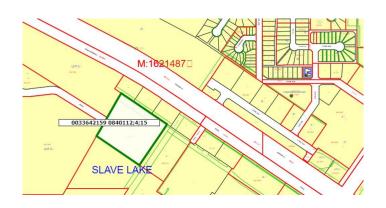

## \$3,262,000

0 Bedroom, 0.00 Bathroom, Land on 7.17 Acres

NONE, Slave Lake, Alberta

Great highway commercial exposure on this approximately 7 acer parcel, next to the Cornerstone Development. This parcel provides 2 services, owner will consider subdividing.

# **Community Information**

Address 901 15 Avenue Sw

Subdivision NONE

City Slave Lake

County Lesser Slave River No. 124, M.D. of

Province Alberta
Postal Code T0G 2A4