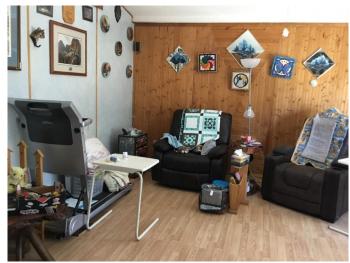

## \$189,900

2 Bedroom, 2.00 Bathroom, 1,408 sqft Residential on 0.74 Acres

NONE, Red Earth Creek, Alberta

Nicely located in a quiet neighborhood, this home features 2 nice size bedrooms, 2-4pc bathrooms, spacious kitchen and dining area, living room features vaulted ceiling and large windows, allowing plenty of natural light in. The 12' X 24' addition can be a great office/craft area as well as extra storage space. The furnace and hot water tank are less than 3 years old. Additional buildings include a shed, engineers shack as well as a double detached garage. For added convenience there is a drive-through driveway. Mobile and addition have new shingles in July 2022! This property now has HIGH SPEED INTERNET!!

## Interior

Interior Features High Ceilings, Laminate Counters

Appliances Dishwasher, Dryer, Refrigerator, Stove(s), Washer, Window Coverings

Heating Forced Air, Natural Gas

Cooling None Basement None