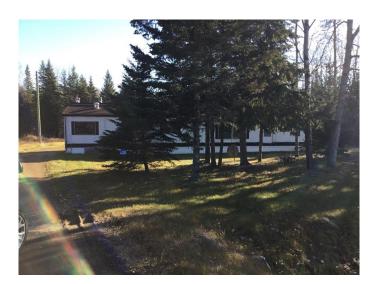

## \$189,900

2 Bedroom, 2.00 Bathroom, 1,408 sqft Residential on 0.74 Acres

NONE, Red Earth Creek, Alberta

Nicely located in a quiet neighborhood, this home features 2 nice size bedrooms, 2-4pc bathrooms, spacious kitchen and dining area, living room features vaulted ceiling and large windows, allowing plenty of natural light in. The 12' X 24' addition can be a great office/craft area as well as extra storage space. The furnace and hot water tank are less than 3 years old. Additional buildings include a shed, engineers shack as well as a double detached garage. For added convenience there is a drive-through driveway. Mobile and addition have new shingles in July 2022! This property now has HIGH SPEED INTERNET!!

## Interior

Interior Features High Ceilings, Laminate Counters

Appliances Dishwasher, Dryer, Refrigerator, Stove(s), Washer, Window Coverings

Heating Forced Air, Natural Gas

Cooling None Basement None