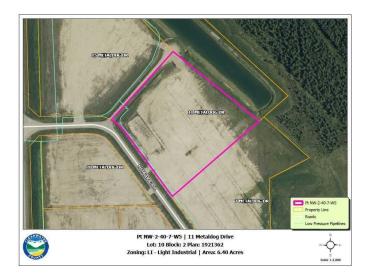

#### \$352,000

0 Bedroom, 0.00 Bathroom, Land on 6.40 Acres

Metaldog Industrial Park, Rural Clearwater County, Alberta

- 11 METALDOG DRIVE 6.4 ACRES -Metaldog Industrial Subdivision is located minutes northeast of Rocky Mountain House on Airport Road, situated on a ban-free road, and located within a mile of Alberta's High Load Corridor. Zoned LIGHT INDUSTRIAL DISTRICT "Ll― Metaldog Industrial Subdivision is 1 of the newest industrial subdivisions within Clearwater County (has been used for a pipe laydown yard for the past couple of years). All bare lots are serviced with power and natural gas to property lines, and all roads within the subdivision are paved, (Note: private well & sewer systems will need to be installed at the purchaser's expense to suit individual requirements). Firepond is located within the subdivision. Prime location to establish, and grow your business. Immediate possession is available. The general purpose of this district is to accommodate and regulate small to medium-scale industrial operations, note a security suite as part of the main building is permitted as a discretionary use (this allows for an owner/operator or staff to live onsite for security purposes, and is at the discretion of the development officer). No development timeframes. Parcel sizes available range in size from 3.83 acres - 8.01 acres and are NEWLY priced. Make your mark in CENTRAL ALBERTA! (GST is applicable)

### **Community Information**

| Address     | 11 Metaldog Drive        |
|-------------|--------------------------|
| Subdivision | Metaldog Industrial Park |
| City        | Rural Clearwater County  |
| County      | Clearwater County        |
| Province    | Alberta                  |
| Postal Code | T4T 2A2                  |
|             |                          |

# **Additional Information**

| Date Listed    | September 22nd, 2022 |
|----------------|----------------------|
| Days on Market | 1047                 |
| Zoning         | LIGHT INDUSTRIAL     |