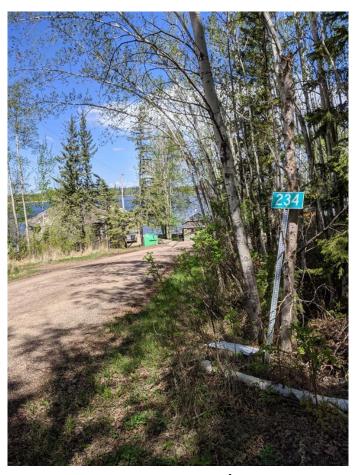

#### \$69,000

0 Bedroom, 0.00 Bathroom, Land on 0.17 Acres

NONE, Plamondon, Alberta

Welcome weekenders! Here is a great place you can park your RV and come relax. Bayview Beach is a small subdivision on Lac La Biche lake with some full-time residents and other seasonal users. There is a boat launch and good access to a sandy from this lot via the municipal reserve area. Just a two-minute drive to the hamlet of Plamondon where you can find all amenities. Bayview Beach is a hidden gem and could be your weekend retreat or future full-time residence. Municipal water and sewer has recently been brought into the subdivision, so connection is possible. This lot is nicely treed so you can decide if you'd like to take down some more or enjoy the privacy the lot already offers.

### **Community Information**

| Address     | 234, 15538 Old Trail |
|-------------|----------------------|
| Subdivision | NONE                 |
| City        | Plamondon            |

| County      | Lac La Biche County |
|-------------|---------------------|
| Province    | Alberta             |
| Postal Code | T0A 2T0             |