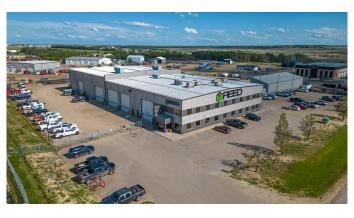

#### \$8,550,000

0 Bedroom, 0.00 Bathroom, Commercial on 5.82 Acres

Mountview Business Park, Grande Prairie, Alberta

This incredible 38,513 square foot steel framed and concrete block fabrication shop is situated on two titled lots totaling 5.82 acres. With a footprint of 31,224 square feet on the main floor, the building offers 26,920 SF of shop, storage and mechanical space, a ceiling height of 32' in the main warehouse, with four 5 ton cranes scattered throughout and 4,304 SF of immaculate office space. In addition to the main floor there is 7,289 SF of second floor office, board room and a training room area which ensures this property provides the space that any large operation would need. The auxiliary building is a functional 3,540 SF pole frame storage building tucked into the west portion of the graveled and fenced yard. This is a must see for any company entering or expanding their operations in the Grande Prairie area. Call the listing RealtorA© for more information or to book a showing today.

## **Community Information**

| Address                | 24 & 36, 713068 Range Road 65                 |  |
|------------------------|-----------------------------------------------|--|
| Subdivision            | Mountview Business Park                       |  |
| City                   | Grande Prairie                                |  |
| County                 | Grande Prairie                                |  |
| Province               | Alberta                                       |  |
| Postal Code            | T8W 5E7                                       |  |
| Interior               |                                               |  |
| Heating                | Forced Air, Make-up Air, Natural Gas, Radiant |  |
| Exterior               |                                               |  |
| Construction           | Metal Frame                                   |  |
| Additional Information |                                               |  |
| Date Listed            | November 17th, 2022                           |  |
| Days on Market         | 985                                           |  |
| Zoning                 | RM-1                                          |  |