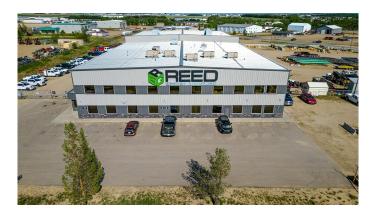

#### \$8,550,000

0 Bedroom, 0.00 Bathroom, Commercial on 5.82 Acres

Mountview Business Park, Grande Prairie, Alberta

This incredible 38,513 square foot steel framed and concrete block fabrication shop is situated on two titled lots totaling 5.82 acres. With a footprint of 31,224 square feet on the main floor, the building offers 26,920 SF of shop, storage and mechanical space, a ceiling height of 32' in the main warehouse, with four 5 ton cranes scattered throughout and 4,304 SF of immaculate office space. In addition to the main floor there is 7,289 SF of second floor office, board room and a training room area which ensures this property provides the space that any large operation would need. The auxiliary building is a functional 3,540 SF pole frame storage building tucked into the west portion of the graveled and fenced yard. This is a must see for any company entering or expanding their operations in the Grande Prairie area. Call the listing RealtorA© for more information or to book a showing today.

## **Community Information**

| Address                | 24 & 36, 713068 Range Road 65                 |  |
|------------------------|-----------------------------------------------|--|
| Subdivision            | Mountview Business Park                       |  |
| City                   | Grande Prairie                                |  |
| County                 | Grande Prairie                                |  |
| Province               | Alberta                                       |  |
| Postal Code            | T8W 5E7                                       |  |
| Interior               |                                               |  |
| Heating                | Forced Air, Make-up Air, Natural Gas, Radiant |  |
| Exterior               |                                               |  |
| Construction           | Metal Frame                                   |  |
| Additional Information |                                               |  |
| Date Listed            | November 17th, 2022                           |  |
| Days on Market         | 985                                           |  |
| Zoning                 | RM-1                                          |  |