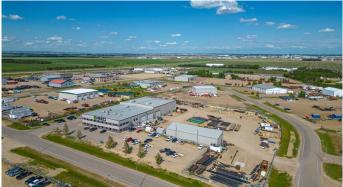

#### \$8,550,000

0 Bedroom, 0.00 Bathroom, Commercial on 5.82 Acres

Mountview Business Park, Grande Prairie, Alberta

This incredible 38,513 square foot steel framed and concrete block fabrication shop is situated on two titled lots totaling 5.82 acres. With a footprint of 31,224 square feet on the main floor, the building offers 26,920 SF of shop, storage and mechanical space, a ceiling height of 32' in the main warehouse, with four 5 ton cranes scattered throughout and 4,304 SF of immaculate office space. In addition to the main floor there is 7,289 SF of second floor office, board room and a training room area which ensures this property provides the space that any large operation would need. The auxiliary building is a functional 3,540 SF pole frame storage building tucked into the west portion of the graveled and fenced yard. This is a must see for any company entering or expanding their operations in the Grande Prairie area. Call the listing RealtorA© for more information or to book a showing today.

## **Community Information**

| Address                | 24 & 36, 713068 Range Road 65                 |  |
|------------------------|-----------------------------------------------|--|
| Subdivision            | Mountview Business Park                       |  |
| City                   | Grande Prairie                                |  |
| County                 | Grande Prairie                                |  |
| Province               | Alberta                                       |  |
| Postal Code            | T8W 5E7                                       |  |
| Interior               |                                               |  |
| Heating                | Forced Air, Make-up Air, Natural Gas, Radiant |  |
| Exterior               |                                               |  |
| Construction           | Metal Frame                                   |  |
| Additional Information |                                               |  |
| Date Listed            | November 17th, 2022                           |  |
| Days on Market         | 985                                           |  |
| Zoning                 | RM-1                                          |  |