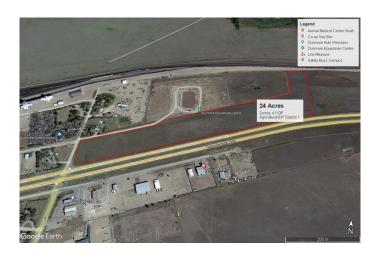

### \$1,745,000

0 Bedroom, 0.00 Bathroom, Land on 24.00 Acres

Dunmore Industrial, Dunmore, Alberta

24 Acres in the hamlet of Dunmore with #1 highway frontage across highway from the Co op gas bar and bulk fuel card lock. Raw land ready for development with high traffic exposure.

### **Additional Information**

Date Listed December 21st, 2022

Days on Market 955

Zoning A1IDP