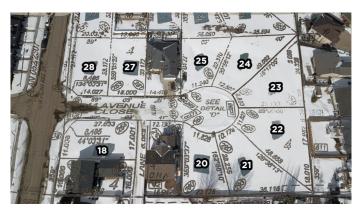

#### \$171,743

0 Bedroom, 0.00 Bathroom, Land on 0.15 Acres

West Park, Camrose, Alberta

Don't let the lack of inventory get you down! This is an excellent opportunity to build your dream home!!! This location boast excellent walkability to shopping, dining, banking and medical access. These lots are a generous size and will fit a bungalow if you require one level design. Don't miss out on this coveted location.

#### **Community Information**

Address 7210 44 Avenueclose

Subdivision West Park
City Camrose
County Camrose
Province Alberta
Postal Code T4V 5E1