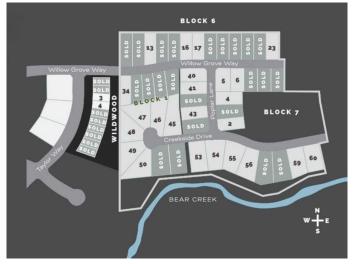

### **Community Information**

Address 7955 Creekside Drive

Subdivision Taylor Estates

City Rural Grande Prairie No. 1, 0

County Grande Prairie No. 1, County of

Province Alberta
Postal Code T8W 0H3