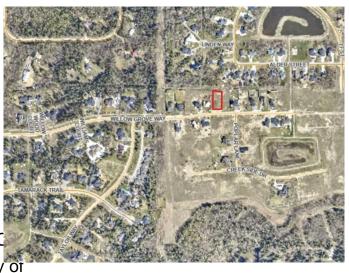

#### \$250,000

0 Bedroom, 0.00 Bathroom, Land on 0.54 Acres

Taylor Estates, Rural Grande Prairie No. 1, County of, Alberta

Taylor Estates, the most sought after address in the Peace; Taylor Estates affords you all of the convenience of city living and all the comfort of country life in this well-planned community. On the Southwest edge of the city, in the County of Grande Prairie, large rural estate properties are situated on the banks of Bear Creek. Choose your lot, choose your builder, and get started on your Dream Home in Taylor Estates.

### **Community Information**

Address 7950 Willow Grove Way

Subdivision Taylor Estates

City Rural Grande Prairie No. 1, C

County Grande Prairie No. 1, County of

Province Alberta
Postal Code T8W 0H3