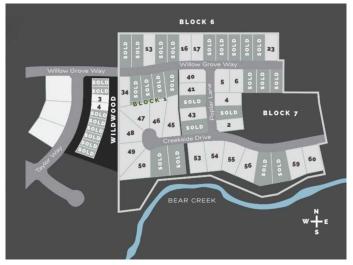

#### \$250,000

0 Bedroom, 0.00 Bathroom, Land on 0.54 Acres

Taylor Estates, Rural Grande Prairie No. 1, County of, Alberta

Taylor Estates, the most sought after address in the Peace; Taylor Estates affords you all of the convenience of city living and all the comfort of country life in this well-planned community. On the Southwest edge of the city, in the County of Grande Prairie, large rural estate properties are situated on the banks of Bear Creek. Choose your lot, choose your builder, and get started on your Dream Home in Taylor Estates.

### **Community Information**

Address 7950 Willow Grove Way

Subdivision Taylor Estates

City Rural Grande Prairie No. 1, C

County Grande Prairie No. 1, County of

Province Alberta
Postal Code T8W 0H3