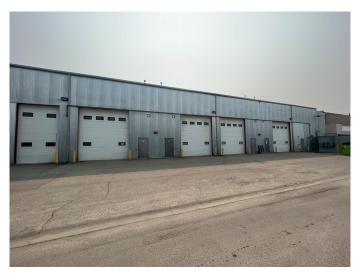

#### \$7

0 Bedroom, 0.00 Bathroom, Commercial on 0.00 Acres

Hill, Hinton, Alberta

Looking for the perfect place to establish your business? Look no further than our commercial building along Highway 16. With three units available, ranging from 2196 to 3368 square feet, you can customize the space to meet your needs. Enjoy the convenience of 16-ft high bay doors for easy access. Benefit from excellent visibility and transportation access. Contact us today to secure your preferred unit(s) and seize this exceptional leasing opportunity.

### **Essential Information**

MLS® # A2051913

Price \$7
Bathrooms 0.00
Acres 0.00

Year Built 2010

Type Commercial Sub-Type Warehouse

Status Active