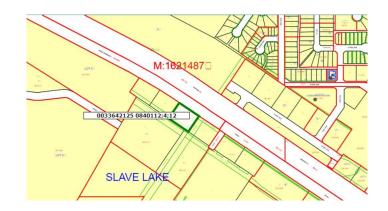

# **Community Information**

Address 800 15 Avenue Sw

Subdivision NONE

City Slave Lake

County Lesser Slave River No. 124, M.D. of

Province Alberta
Postal Code T0G 2A4