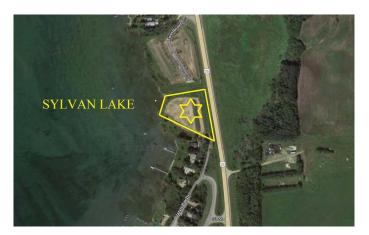

#### \$2,750,000

0 Bedroom, 0.00 Bathroom, Land on 3.60 Acres

NONE, Jarvis Bay, Alberta

AMAZING OPPORTUNITY! Develop the land or build your dream lakefront home. Potential for 8 large Lakefront lots right on Sylvan Lake (with approval from Summer Village) This beautiful lot is located in the sought after neighborhood of Jarvis Bay and only minutes from the heart of Sylvan Lake and all the amenities the town has to offer. Opportunity Knocks!

## **Community Information**

Address On Twin Rose Court

Subdivision NONE

City Jarvis Bay

County Red Deer County

Province Alberta
Postal Code T4S1R8

## **Amenities**

Is Waterfront Yes

Waterfront Lake, Waterfront, Lake Front

**Exterior** 

Lot Description Creek/River/Stream/Pond, Environmental Reserve, Lake, Irregular Lot,

Level, Private, See Remarks, Waterfront