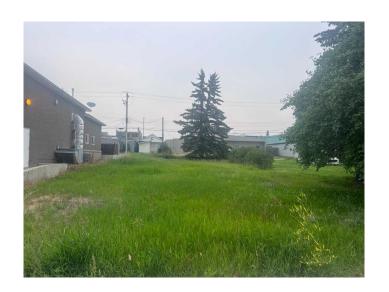

# \$30,000

0 Bedroom, 0.00 Bathroom, Commercial on 0.00 Acres

NONE, Rimbey, Alberta

63 x 140 commercial lot is an excellent central location, close to downtown. It is suitable for any business ventures.