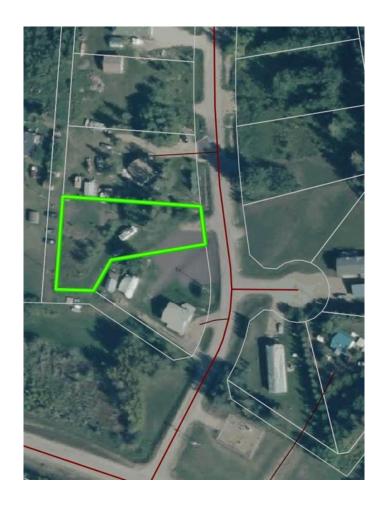

### \$79,999

0 Bedroom, 0.00 Bathroom, Land on 0.50 Acres

NONE, Lac La Biche County, Alberta

Back lot mission beach. cleared lot and ready for your home away from home. All paved roads lead to this affordable backlot at glorious Mission Beach. Lac La Biche lake is rated as one of the best walleye fishing lakes in Alberta. Ten minutes from town and a minute to the lake. Sale price is subject to GST

## **Community Information**

Address 67405,106 Mission Rd

Subdivision NONE

City Lac La Biche County

County Lac La Biche County

Province Alberta
Postal Code T0A2C2