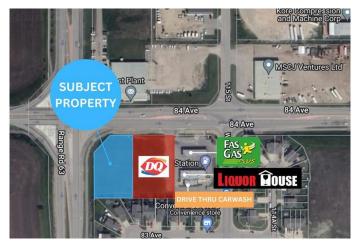

## **Community Information**

Address 11545 84 Avenue

Subdivision Westpointe.

City Grande Prairie

County Grande Prairie

Province Alberta

Postal Code T8V 3B5

#### **Additional Information**

Date Listed October 17th, 2023

Days on Market 658

Zoning CL (Local Commercial)