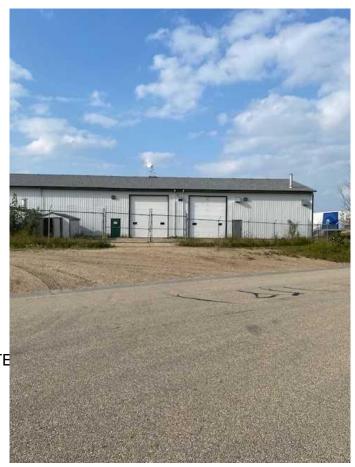

## \$3,500

0 Bedroom, 0.00 Bathroom, Commercial on 0.00 Acres

NONE, Whitecourt, Alberta

triple bay 1 front and 2 back - 16 ft overhead doors. with large front paved parking and fenced back yard. Ideal for smaller trucks or mechanic bays. Small offices on main and staff room on second floor, good exposure. Immediate possession. can be combined with adjoining bay and wash bay additional 3,000 sf. partial fenced yard. Only pay Power- in floor heat. plus taxs 635/month

Built in 2007