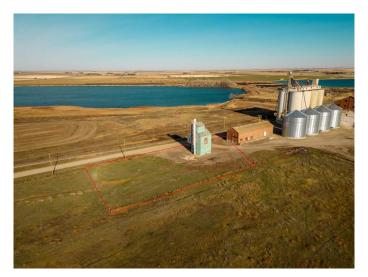

### \$70,000

0 Bedroom, 0.00 Bathroom, Agri-Business on 0.45 Acres

NONE, Raymond, Alberta

Decomissioned Bulk Fertilizer Warehouse on .45 acre. Zoned Urban Fringe Industrial To be sold " as is" Open to all offers

### **Essential Information**

MLS® # A2091195 Price \$70,000

Bathrooms 0.00 Acres 0.45

Type Agri-Business
Sub-Type Agriculture

Status Active

## **Community Information**

Address 300 Railway Avenue

Subdivision NONE

City Raymond

County Warner No. 5, County of

Province Alberta
Postal Code T0K 2L0

#### **Additional Information**

Date Listed November 2nd, 2023

Days on Market 644

Zoning urban fringe industrial

Listing Office Royal LePage Blue Sky

Data is supplied by Pillar 9â,¢ MLS® System. Pillar 9â,¢ is the owner of the copyright in its MLS® System. Data is