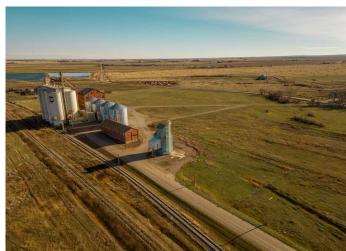

### \$70,000

0 Bedroom, 0.00 Bathroom, Agri-Business on 0.45 Acres

NONE, Raymond, Alberta

Decomissioned Bulk Fertilizer Warehouse on .45 acre. Zoned Urban Fringe Industrial To be sold " as is" Open to all offers

### **Essential Information**

MLS® # A2091195 Price \$70,000

Bathrooms 0.00 Acres 0.45

Type Agri-Business
Sub-Type Agriculture

Status Active

## **Community Information**

Address 300 Railway Avenue

Subdivision NONE

City Raymond

County Warner No. 5, County of

Province Alberta
Postal Code T0K 2L0

#### **Additional Information**

Date Listed November 2nd, 2023

Days on Market 644

Zoning urban fringe industrial

Listing Office Royal LePage Blue Sky

Data is supplied by Pillar 9â,¢ MLS® System. Pillar 9â,¢ is the owner of the copyright in its MLS® System. Data is