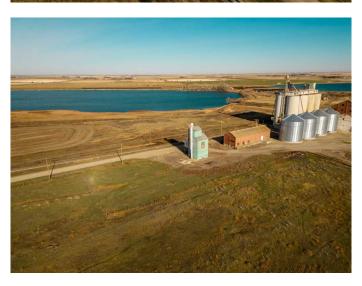

### \$70,000

0 Bedroom, 0.00 Bathroom, Commercial on 0.45 Acres

NONE, Raymond, Alberta

Decommissioned Bulk Fertilizer Storage warehouse- to be sold "as is" Zoned Urban Fringe Industrial

Built in 1996

#### **Essential Information**

MLS® # A2091198 Price \$70,000

Bathrooms 0.00 Acres 0.45 Year Built 1996

Type Commercial

Sub-Type Mixed Use

Status Active

#### **Additional Information**

Date Listed November 2nd, 2023

Days on Market 647

Zoning Urban Fringe Industrial