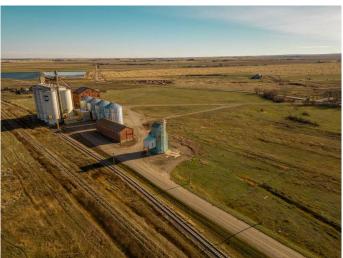

### \$70,000

0 Bedroom, 0.00 Bathroom, Commercial on 0.45 Acres

NONE, Raymond, Alberta

Decommissioned Bulk Fertilizer Storage warehouse- to be sold "as is" Zoned Urban Fringe Industrial

Built in 1996

#### **Essential Information**

MLS® # A2091198 Price \$70,000

Bathrooms 0.00 Acres 0.45 Year Built 1996

Type Commercial

Sub-Type Mixed Use

Status Active

#### **Additional Information**

Date Listed November 2nd, 2023

Days on Market 647

Zoning Urban Fringe Industrial