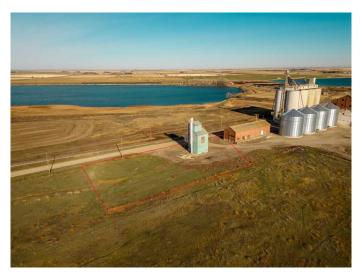

### \$70,000

0 Bedroom, 0.00 Bathroom, Commercial on 0.45 Acres

NONE, Raymond, Alberta

Decommissioned Bulk Fertilizer Storage warehouse- to be sold "as is" Zoned Urban Fringe Industrial

Built in 1996

#### **Essential Information**

MLS® # A2091198 Price \$70,000

Bathrooms 0.00 Acres 0.45 Year Built 1996

Type Commercial

Sub-Type Mixed Use

Status Active

#### **Additional Information**

Date Listed November 2nd, 2023

Days on Market 647

Zoning Urban Fringe Industrial