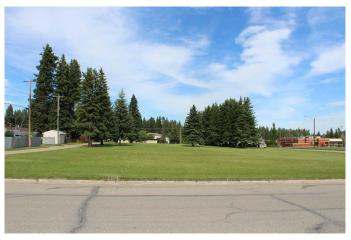

### \$750,000

0 Bedroom, 0.00 Bathroom, Commercial on 1.61 Acres

NONE, Edson, Alberta

10 town lots. 3 titles. Excellent location for a Development. Zoned R3. Zoning approved for Apartments and Multi Residential Development, . Across the street from Tim Hortons and Wendy's Restaurant and a Gas Station with Convenience Store.