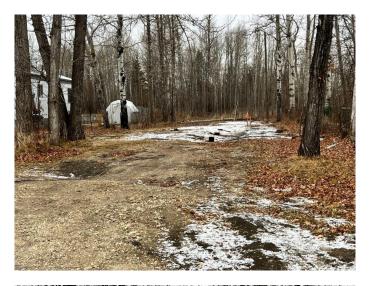

### \$19,495

0 Bedroom, 0.00 Bathroom, Land on 0.17 Acres

NONE, Valleyview, Alberta

Vacant lot on 52nd Avenue. 50 X 150, serviced. Zoned RMH.