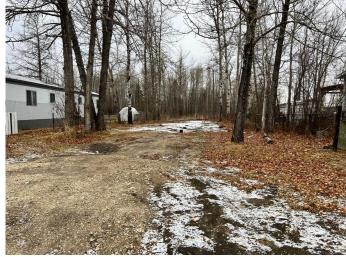

### \$19,495

0 Bedroom, 0.00 Bathroom, Land on 0.17 Acres

NONE, Valleyview, Alberta

Vacant lot on 52nd Avenue. 50 X 150, serviced. Zoned RMH.