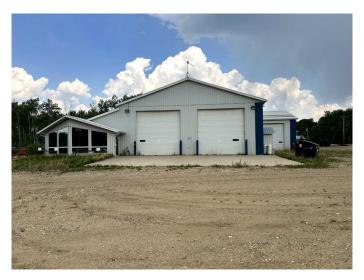

#### \$6

0 Bedroom, 0.00 Bathroom, Commercial on 0.00 Acres

NONE, Red Earth Creek, Alberta

Great multi bay shop for Lease in Red Earth. Large reception area with counter and beautiful panoramic view of the 7.22 acre property. Shop has 3 bays with one that has a drive through bay (38x29)and 16' and a 12' door. Double bay (48x100) has 2x 16' doors, 3 pc bath with showers, a large utility room that leads to the Attached skidshack has a 2 pc bath, its own furnace, a large open lunch room and one office and has attached deck off the side. Upstairs, there is a one bedroom apartment complete with Fridge, Stove, Washer, Dryer. This is a complete property to live and work! What more can you ask for?