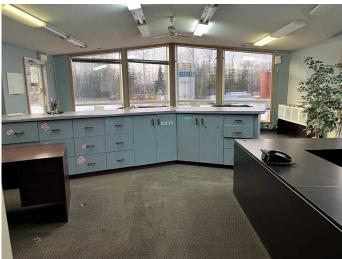

#### \$6

0 Bedroom, 0.00 Bathroom, Commercial on 0.00 Acres

NONE, Red Earth Creek, Alberta

Great multi bay shop for Lease in Red Earth. Large reception area with counter and beautiful panoramic view of the 7.22 acre property. Shop has 3 bays with one that has a drive through bay (38x29)and 16' and a 12' door. Double bay (48x100) has 2x 16' doors, 3 pc bath with showers, a large utility room that leads to the Attached skidshack has a 2 pc bath, its own furnace, a large open lunch room and one office and has attached deck off the side. Upstairs, there is a one bedroom apartment complete with Fridge, Stove, Washer, Dryer. This is a complete property to live and work! What more can you ask for?