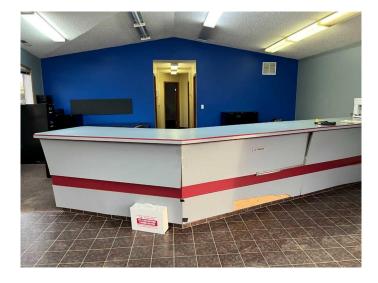

#### \$6

0 Bedroom, 0.00 Bathroom, Commercial on 0.00 Acres

NONE, Red Earth Creek, Alberta

Great multi bay shop for Lease in Red Earth. Large reception area with counter and beautiful panoramic view of the 7.22 acre property. Shop has 3 bays with one that has a drive through bay (38x29)and 16' and a 12' door. Double bay (48x100) has 2x 16' doors, 3 pc bath with showers, a large utility room that leads to the Attached skidshack has a 2 pc bath, its own furnace, a large open lunch room and one office and has attached deck off the side. Upstairs, there is a one bedroom apartment complete with Fridge, Stove, Washer, Dryer. This is a complete property to live and work! What more can you ask for?