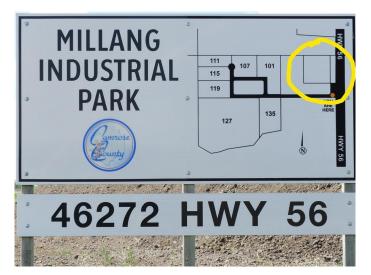

### \$749,000

0 Bedroom, 0.00 Bathroom, Land on 6.05 Acres

NONE, Rural Camrose County, Alberta

Highway 56 Frontage! 6.05 acres in Millang Industrial Park. Do you have a business that would benefit from the traffic in the Millang Industrial Park? The new Camrose County Seed Cleaning Plant generates significant traffic in addition to the existing businesses on location. 3 phase power, gas available now. Edmonton city water is to be available. This 6.05 acre parcel is zoned Farmland at present. This is the LAST REMAINING LOT!

## **Community Information**

Address 46272 Highway 56

Subdivision NONE

City Rural Camrose County

County Camrose County

Province Alberta
Postal Code T4V 2N1