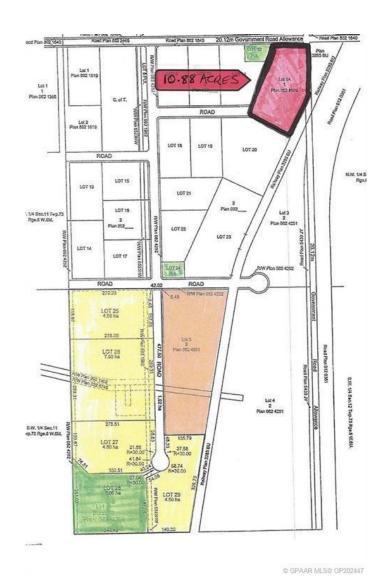

# \$1,500,000

0 Bedroom, 0.00 Bathroom, Land on 10.88 Acres

Emerson Trail Industrial Park, Rural Grande Prairie No. 1, County of, Alberta

Huge Visibility for this vacant parcel of land zoned RM-2 (Rural Medium Industrial) in an excellent location right on the corner of Emerson Trail and Highway 2. The size is 10.88 acres and has great frontage. Services available to the edge of the property. One of the last parcels of land of this size available with such good exposure and access.

### **Essential Information**

MLS® # A2098290 Price \$1,500,000

Bathrooms 0.00

Acres 10.88

Type Land

Sub-Type Industrial Land

Status Active

#### **Exterior**

Lot Description Corner Lot, Irregular Lot

LOT 1A
BLOCK 1
A-405 ho.

PLAN 922 0389

N.E. 11-73-6-6