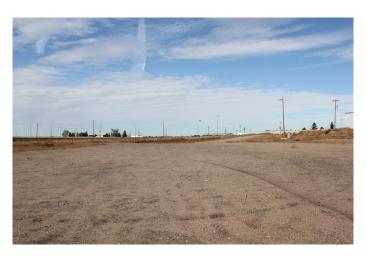

### \$3,000

0 Bedroom, 0.00 Bathroom, Land on 3.60 Acres

Brier Park Industrial, Medicine Hat, Alberta

Industrial land for lease in Brier Park Industrial Park. This land is triangular shaped and approximately 3.6 acres. Land is level, graveled and partially fenced with electrical on site.

### **Essential Information**

MLS® # A2098500

Price \$3,000

Bathrooms 0.00

Acres 3.60

Type Land

Sub-Type Industrial Land

Status Active