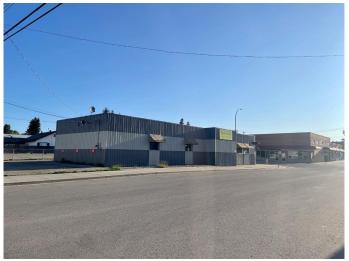

# \$390,000 - 502 50 Street, Edson

MLS® #A2099197

### \$390,000

0 Bedroom, 0.00 Bathroom, Commercial on 0.00 Acres

Edson, Edson, Alberta

PRIME LOCATION! This well located commercial property features some beautiful new flooring and fresh paint, and sits prominently on a busy Main Street corner, offering excellent visibility and foot traffic. Ample on-site parking is available, plus additional space in the adjacent Town parking lot. Inside, the front entrance opens into a comfortable sitting area with French doors, creating a welcoming first impression. The layout includes several front offices and a bathroom, plus a large retail area, additional offices, and another bathroom toward the rear. A door separates the front and back areas and there's also plenty of extra storage in the basement. Ideal for a new restaurant, retail business, office space, health and wellness centre, or a variety of other uses. This property offers tonnes of potential! The seller may be open to making additional improvements and is willing to consider seller financing for up to three years with a substantial non-refundable deposit. Ready for your new businessâ€"or two!