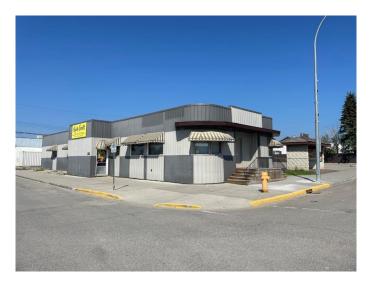

# \$390,000 - 502 50 Street, Edson

MLS® #A2099197

### \$390,000

0 Bedroom, 0.00 Bathroom, Commercial on 0.00 Acres

Edson, Edson, Alberta

PRIME LOCATION! This well located commercial property features some beautiful new flooring and fresh paint, and sits prominently on a busy Main Street corner, offering excellent visibility and foot traffic. Ample on-site parking is available, plus additional space in the adjacent Town parking lot. Inside, the front entrance opens into a comfortable sitting area with French doors, creating a welcoming first impression. The layout includes several front offices and a bathroom, plus a large retail area, additional offices, and another bathroom toward the rear. A door separates the front and back areas and there's also plenty of extra storage in the basement. Ideal for a new restaurant, retail business, office space, health and wellness centre, or a variety of other uses. This property offers tonnes of potential! The seller may be open to making additional improvements and is willing to consider seller financing for up to three years with a substantial non-refundable deposit. Ready for your new businessâ€"or two!