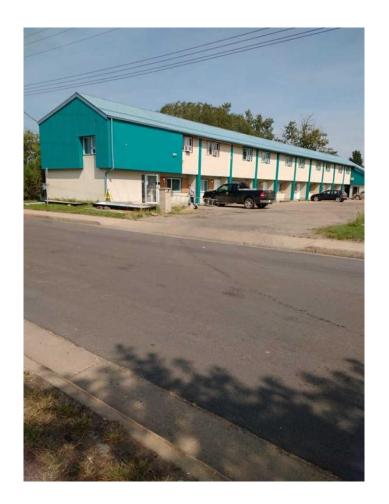

#### \$995,000

0 Bedroom, 0.00 Bathroom, Commercial on 0.00 Acres

NONE, Westlock, Alberta

VERY GOOD TOWN WITH POPULATION OF AROUND 6,000. 50 MINUTES FROM EDMONTON. HIGHWAY 18 & 44 PASS THIS TOWN. 18 ROOMS WITH A SEPARATE HOUSE. HOUSE RENTAL INCOME IS \$1,050 PER MONTH. ENOUGH LOT SIZE OF 1.62 ACRE.

## **Community Information**

Address 10227 104 Avenue

Subdivision NONE

City Westlock

County Westlock County

Province Alberta
Postal Code T7P 1L3