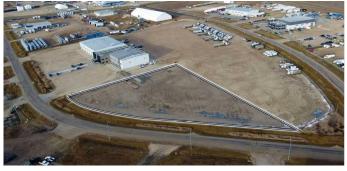

#### \$22

0 Bedroom, 0.00 Bathroom, Commercial on 4.00 Acres

NONE, Clairmont, Alberta

This is an incredible opportunity to sublease a first-class industrial property which allows any company the necessary room to grow. The sublease space consists of three 100' bays totaling 7,500 SF of shop/warehouse space, a dedicated 1,000 SF parts room, and 1,500 SF of professional office space. The lease includes an assigned 4-acre graveled and fenced area which includes energized parking.