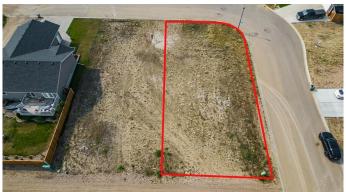

## \$85,000

0 Bedroom, 0.00 Bathroom, Land on 0.16 Acres

Meadowlands, Stettler, Alberta

Prime vacant lot in the highly sought-after and family-friendly area of Meadowlands. Nestled amidst some of the most desirable real estate in town, this lot offers the perfect canvas for you to build your dream home whether it's a starter home or an upgrade. Consider the option to purchase the adjacent lot, allowing your imagination to run wild; maybe a triple car garage to accommodate all your vehicles and toys, or perhaps a zero-entry concept for effortless accessibility. This community features quick access to sports parks, walking trails and the Community Center. Don't miss the opportunity to secure a great piece of property and start building the life you've imagined.

# **Community Information**

Address 4011 Mimosa Way

Subdivision Meadowlands

City Stettler

County Stettler No. 6, County of

Province Alberta
Postal Code T0C 2L2