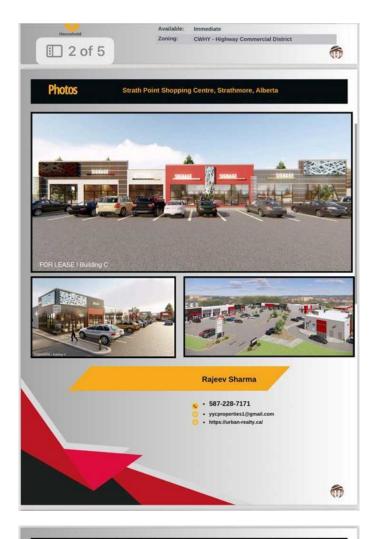

#### \$39

0 Bedroom, 0.00 Bathroom, Commercial on 0.00 Acres

Downtown\_Strathmore, Strathmore, Alberta

Welcome to the heart of Strathmore's vibrant commercial scene! Presenting a prime opportunity: a newly constructed plaza conveniently situated just off Highway 1, boasting a dynamic lineup of anchor tenants including COBS Bread, Starbucks, Petro-Canada, and Arby's & KFC. This strategically positioned plaza is not just a space; it's a gateway to success for businesses seeking high visibility and foot traffic. With multiple 1200 SqFt units available for immediate lease, entrepreneurs and visionaries have the chance to join this bustling hub and carve out their niche in the community. Whether you envision a chic nail spa, a bustling pharmacy, or a much-needed medical clinic, day care or Liquor store the possibilities are boundless within this thriving commercial environment. Don't miss out on the chance to be part of Strathmore's bustling business landscape. Seize this opportunity to establish your brand in a location primed for success. Contact us today to explore leasing options and secure your place in this dynamic plaza! ?? Contact us now to make your mark on Strathmore's commercial map! ??