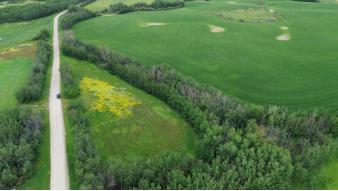

#### \$69,900

0 Bedroom, 0.00 Bathroom, Land on 2.55 Acres

NONE, Rural Lac Ste. Anne County, Alberta

Check out this view!!! This would be a great place to build that dream home with a walkout basement!!! Just off Highway 43 this very private and well-treed acreage is only minutes from Rochfort & Mayerthorpe. Come take a look!