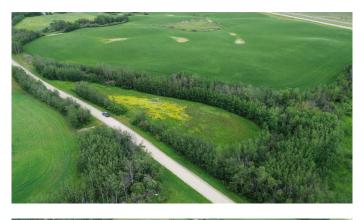

#### \$69,900

0 Bedroom, 0.00 Bathroom, Land on 2.55 Acres

NONE, Rural Lac Ste. Anne County, Alberta

Check out this view!!! This would be a great place to build that dream home with a walkout basement!!! Just off Highway 43 this very private and well-treed acreage is only minutes from Rochfort & Mayerthorpe. Come take a look!