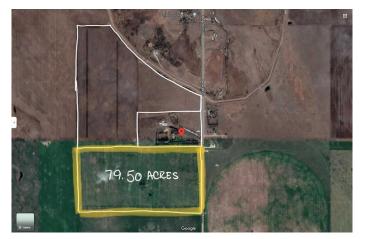

### \$3,900,000

0 Bedroom, 0.00 Bathroom, Land on 79.50 Acres

NONE, Strathmore, Alberta

Located within the Town of Strathmore, a rare opportunity to own approximately 80 acres for future development. Town of Strathmore has an Area Structure Plan available.