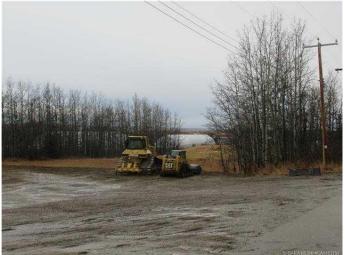

#### NONE, Benalto, Alberta

Commercial lot opportunity, close to new 'twinned' Highway 11, and close to new Benalto interchange access. Ideal location in a prosperous agricultural area. Possible C Store - gas station site, card-lock, feed store, or storage unit lot, etc. Serves the town of Benalto, well known for the Professional Benalto Rodeo, and a large agricultural area.