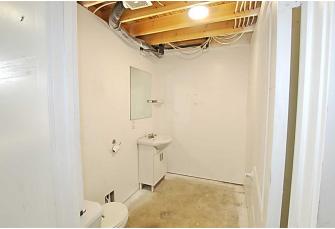

### \$355,000

0 Bedroom, 0.00 Bathroom, Commercial on 0.00 Acres

Beju Industrial Park, Sylvan Lake, Alberta

LOCATION LOCATION, easy access to Highway 20 - this bay offers 2400 sq ft of main floor work space, front and rear 14ft overhead doors also upper mezzanine with 1024 sq ft, including reception area, office and washroom. Outside you will find an abundance of gated, shared parking. Your business will love it here.