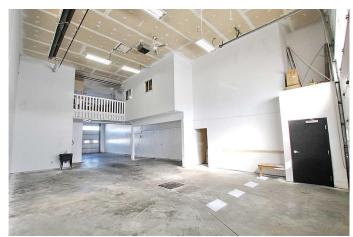

### \$355,000

0 Bedroom, 0.00 Bathroom, Commercial on 0.00 Acres

Beju Industrial Park, Sylvan Lake, Alberta

LOCATION LOCATION, easy access to Highway 20 - this bay offers 2400 sq ft of main floor work space, front and rear 14ft overhead doors also upper mezzanine with 1024 sq ft, including reception area, office and washroom. Outside you will find an abundance of gated, shared parking. Your business will love it here.