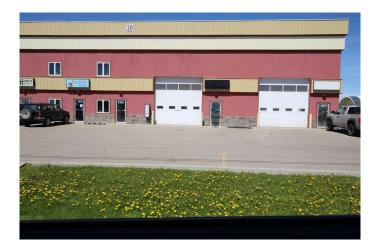

### \$355,000

0 Bedroom, 0.00 Bathroom, Commercial on 0.00 Acres

Beju Industrial Park, Sylvan Lake, Alberta

LOCATION LOCATION, easy access to Highway 20 - this bay offers 2400 sq ft of main floor work space, front and rear 14ft overhead doors also upper mezzanine with 1024 sq ft, including reception area, office and washroom. Outside you will find an abundance of gated, shared parking. Your business will love it here.