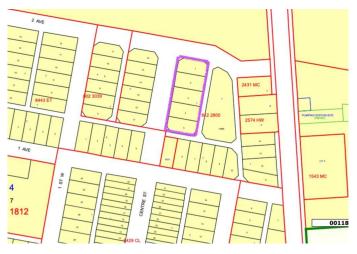

#### \$33,000

0 Bedroom, 0.00 Bathroom, Land on 0.75 Acres

Dewberry, Dewberry, Alberta

Showcase your business in the village of Dewberry with these 5 connected affordable commercial lots. Located in rural Alberta, these lots offer an ideal setting for entrepreneurs looking to establish a presence in a thriving community.

### **Community Information**

| Address     | 5002 50 Street             |
|-------------|----------------------------|
| Subdivision | Dewberry                   |
| City        | Dewberry                   |
| County      | Vermilion River, County of |
| Province    | Alberta                    |
| Postal Code | T0B 1G0                    |