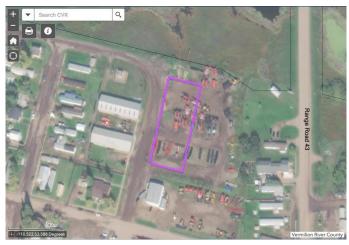

#### \$33,000

0 Bedroom, 0.00 Bathroom, Land on 0.75 Acres

Dewberry, Dewberry, Alberta

Showcase your business in the village of Dewberry with these 5 connected affordable commercial lots. Located in rural Alberta, these lots offer an ideal setting for entrepreneurs looking to establish a presence in a thriving community.

### **Community Information**

| Address     | 5002 50 Street             |
|-------------|----------------------------|
| Subdivision | Dewberry                   |
| City        | Dewberry                   |
| County      | Vermilion River, County of |
| Province    | Alberta                    |
| Postal Code | T0B 1G0                    |