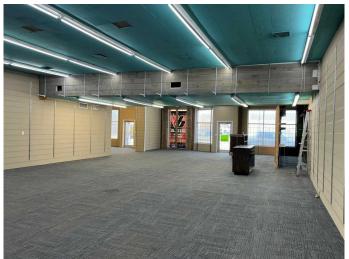

## \$309,900

0 Bedroom, 0.00 Bathroom, Commercial on 0.16 Acres

Central Business District, Lloydminster, Saskatchewan

Great retail space in the downtown area! This large building is very multi faceted with the unique ability to easily be returned back to 3 separate space all with their own entrances. There are many large value added improvements completed in recent years including; exterior stucco, new flooring, new front windows, all LED lighting, and steel roof. Listed below appraised value this could be the perfect space to grow your business or used for a high return investment property. Zone Commercial 1 there are a multitude of permitted uses, some of which could be, childcare, esthetics, Medical, government services, pet care, education, retail, restaurant, and religious assembly. This could be the perfect opportunity to expand your business.