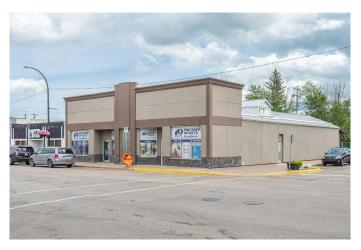

# \$309,900 - 4901 49 Avenue, Lloydminster

MLS® #A2115018

## \$309,900

0 Bedroom, 0.00 Bathroom, Commercial on 0.16 Acres

Central Business District, Lloydminster, Saskatchewan

Great retail space in the downtown area! This large building is very multi faceted with the unique ability to easily be returned back to 3 separate space all with their own entrances. There are many large value added improvements completed in recent years including; exterior stucco, new flooring, new front windows, all LED lighting, and steel roof. Listed below appraised value this could be the perfect space to grow your business or used for a high return investment property. Zone Commercial 1 there are a multitude of permitted uses, some of which could be, childcare, esthetics, Medical, government services, pet care, education, retail, restaurant, and religious assembly. This could be the perfect opportunity to expand your business.