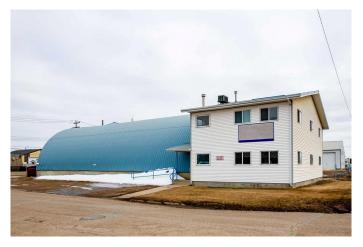

# \$2,000 - 810 1 Avenue, Wainwright

MLS® #A2117096

#### \$2,000

0 Bedroom, 0.00 Bathroom, Commercial on 0.64 Acres

Wainwright, Wainwright, Alberta

Available for lease! Office space with Shop and loading dock located on 1st Avenue in Wainwright

Office building has 5 offices, reception, 3 washrooms. Loading dock has 5 loading dock doors as well Shop with 16' OH door

Built in 1979