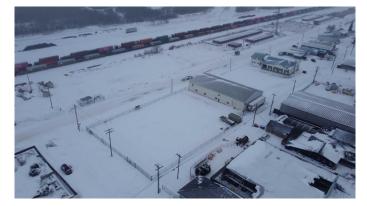

### \$500

0 Bedroom, 0.00 Bathroom, Commercial on 0.64 Acres

Wainwright, Wainwright, Alberta

Available for lease! 28000 sq. ft. industrial lot with security fence on 1st Ave in Wainwright