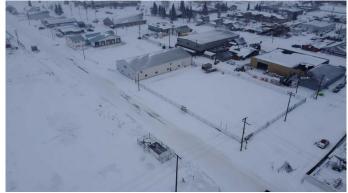

### \$500

0 Bedroom, 0.00 Bathroom, Commercial on 0.64 Acres

Wainwright, Wainwright, Alberta

Available for lease! 28000 sq. ft. industrial lot with security fence on 1st Ave in Wainwright