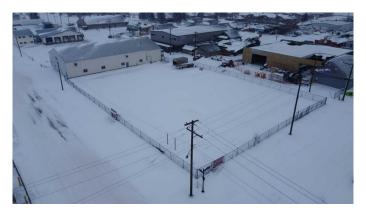

### \$500

0 Bedroom, 0.00 Bathroom, Commercial on 0.64 Acres

Wainwright, Wainwright, Alberta

Available for lease! 28000 sq. ft. industrial lot with security fence on 1st Ave in Wainwright