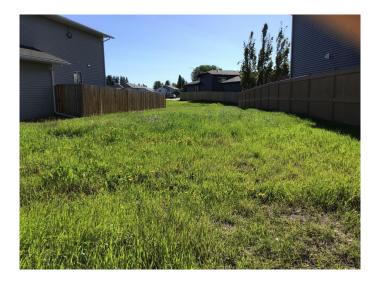

#### \$79,900

0 Bedroom, 0.00 Bathroom, Land on 0.09 Acres

NONE, Whitecourt, Alberta

GOOD RESIDENTIAL LOT - Close to Rotary Park in one of Whitecourt's newest subdivisions. The lot is flat and would be easy to develop for a smaller home. It is 3972 sf lot. Vendor will consider financing as low as 10 % down till house is built. Final mortgage draw.