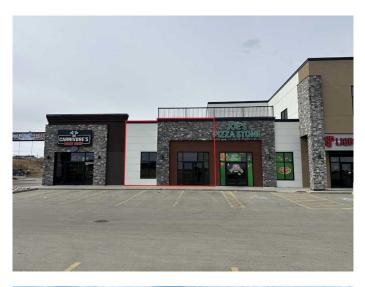

#### \$32

0 Bedroom, 0.00 Bathroom, Commercial on 0.00 Acres

NONE, Clairmont, Alberta

This retail location is situated off Highway 43 just north of Grande Prairie in a highly visible location. Position your business in the professional plaza it deserves. Call your Commercial Realtor© for more information or to book a showing today. (Base Rent 795 SF @\$32 PSF = \$2,120.00/month. Additional Rent: 795 SF @ \$10.00 PSF = \$662.50/month; Total Monthly Payment: \$2,782.50 plus GST.

### **Community Information**

| Address     | 7, 15502b 101 Street            |
|-------------|---------------------------------|
| Subdivision | NONE                            |
| City        | Clairmont                       |
| County      | Grande Prairie No. 1, County of |
| Province    | Alberta                         |
| Postal Code | T8V 0P7                         |