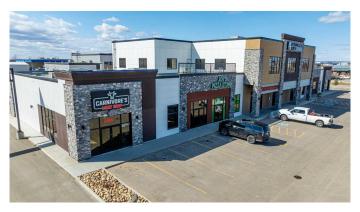

#### \$32

0 Bedroom, 0.00 Bathroom, Commercial on 0.00 Acres

NONE, Clairmont, Alberta

This retail location is situated off Highway 43 just north of Grande Prairie in a highly visible location. Position your business in the professional plaza it deserves. Call your Commercial Realtor© for more information or to book a showing today. (Base Rent 795 SF @\$32 PSF = \$2,120.00/month. Additional Rent: 795 SF @ \$10.00 PSF = \$662.50/month; Total Monthly Payment: \$2,782.50 plus GST.

### **Community Information**

| Address     | 7, 15502b 101 Street            |
|-------------|---------------------------------|
| Subdivision | NONE                            |
| City        | Clairmont                       |
| County      | Grande Prairie No. 1, County of |
| Province    | Alberta                         |
| Postal Code | T8V 0P7                         |