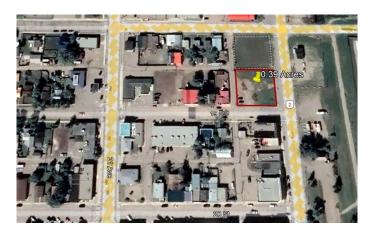

#### \$299,000

0 Bedroom, 0.00 Bathroom, Land on 0.39 Acres

NONE, Nanton, Alberta

0.39 acres± land located along 20 Avenue in Nanton. While currently zoned as Retail/General Commercial C1, this property is in the process of being redesignated to Mixed-Use Downtown District (M-DWT). Mixed-Use Downtown District (M-DWT) will allow a wider range of commercial uses within the central business area.

MLS® # A2127260 Price \$299,000

Bathrooms 0.00 Acres 0.39 Type Land

Sub-Type Commercial Land

Status Active

## **Community Information**

Address 1815 To 1819 20 Avenue

Subdivision NONE City Nanton

County Willow Creek No. 26, M.D. of

Province Alberta
Postal Code T0L 1R0