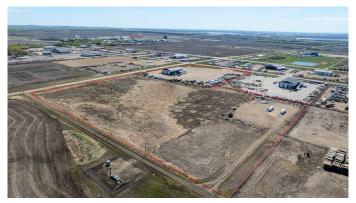

## \$3,400,000

0 Bedroom, 0.00 Bathroom, Commercial on 20.97 Acres

Emerson Trail Industrial Park, Rural Grande Prairie No. 1, County of, Alberta

This 9,914 SF shop was completed in 2015 and is situated on a 20.97-acre lot with 7.33 acres fenced and graveled providing plenty of room to grow. The shop offers three 120' drive-thru bays, 3 phase power, and 1,274 SF office space consisting of 4 offices, washrooms, and a reception area. This building is ideal for any growing company and ready for any business looking to operate efficiently in their own space today. To book a showing or for more information call your local Commercial Realtor®.