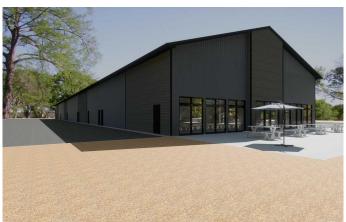

## \$302,595

0 Bedroom, 0.00 Bathroom, Commercial on 0.00 Acres

NONE, Strathmore, Alberta

Alert Investors, Businesses great property located on south side of #1 HWY in Strathmore. 2124 sqft unit and plan your build out. Zoned HWY Commercial.