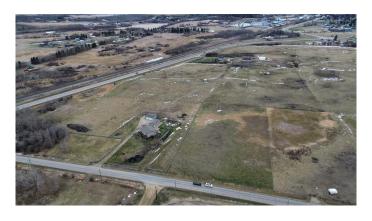

### \$97,000

0 Bedroom, 0.00 Bathroom, Land on 2.35 Acres

NONE, Rural Ponoka County, Alberta

Check out this beautiful 2.35 acre parcel just minutes from the town of Ponoka. Enjoy the best of both worlds with a generous sized lot to give you the feel of country living ,while still being only a stones throw from the town of Ponoka for all of the conveniences. The rectangular lot has endless space and opportunities for building your dream home. The lot is completely fenced around the perimeter. There is a restrictive covenant in place to protect your future investment on this lot.

#### **Essential Information**

MLS® # A2133095 Price \$97,000

Bathrooms 0.00 Acres 2.35 Type Land

Sub-Type Residential Land

Status Active

### **Community Information**

Address 253021 432 Township

Subdivision NONE

City Rural Ponoka County

County Ponoka County

Province Alberta
Postal Code T4J1E3