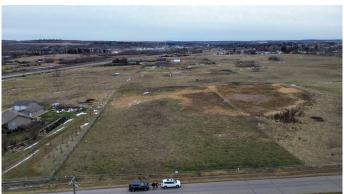

### \$97,000

0 Bedroom, 0.00 Bathroom, Land on 2.35 Acres

NONE, Rural Ponoka County, Alberta

Check out this beautiful 2.35 acre parcel just minutes from the town of Ponoka. Enjoy the best of both worlds with a generous sized lot to give you the feel of country living ,while still being only a stones throw from the town of Ponoka for all of the conveniences. The rectangular lot has endless space and opportunities for building your dream home. The lot is completely fenced around the perimeter. There is a restrictive covenant in place to protect your future investment on this lot.

#### **Essential Information**

MLS® # A2133095 Price \$97,000

Bathrooms 0.00 Acres 2.35 Type Land

Sub-Type Residential Land

Status Active

### **Community Information**

Address 253021 432 Township

Subdivision NONE

City Rural Ponoka County

County Ponoka County

Province Alberta
Postal Code T4J1E3