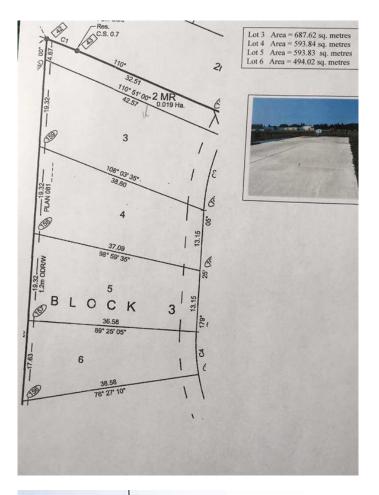

#### \$44,900

0 Bedroom, 0.00 Bathroom, Land on 0.12 Acres

NONE, Three Hills, Alberta

Welcome to Cherry Lane, a quaint subdivision with beautiful prairie views on the outskirts of Three Hills, just 1 hour 36 to downtown Calgary, 1 hour 18 to Calgary International Airport and 1 hour 10 to Red Deer just a short drive into the Badlands. These lots are within walking distance of daycare, our k-12 public school, and a bustling downtown in a growing, friendly community. Three Hills has all the urban conveniences, some with a rural twist that will make your day, the security of local emergency and medical services, recreation, as well as strong senior and family services and more. Power, natural gas, water and sewer have already been incorporated into the actual building envelope, not just to the lot line, ready to hook up. Driveways and engineered concrete garage slabs, and engineered piles are already in place. Truly one of the best land value packages out there! Ready for the home of your dreams with site prep complete. This lot features a larger yard, end lot, a 24x30 oversized garage pad and longer driveway. Choose one lot or choose of 3 lots, currently backing onto green space in a quiet no through traffic cul de sac. Optional Package deal applicable. Individual lots as follows: #7 Cherry Lane (lot 6)-\$39,900, #3 Cherry Lane (lot 4)-\$45,900, #1 Cherry Lane (lot 3)-\$54,900.( + applicable GST). Vendor financing may be available to qualified purchasers with minimum 10% down payment & rates starting at 7.5% PA with maximum 3 year term.

## Exterior

Lot Description No Neighbours Behind, Pie Shaped Lot, See Remarks