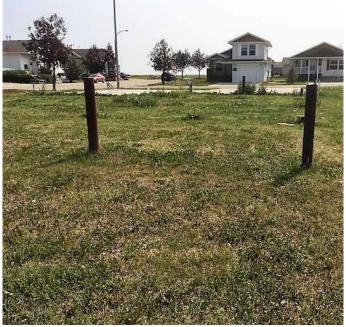

#### \$44,900

0 Bedroom, 0.00 Bathroom, Land on 0.12 Acres

NONE, Three Hills, Alberta

Welcome to Cherry Lane, a quaint subdivision with beautiful prairie views on the outskirts of Three Hills, just 1 hour 36 to downtown Calgary, 1 hour 18 to Calgary International Airport and 1 hour 10 to Red Deer just a short drive into the Badlands. These lots are within walking distance of daycare, our k-12 public school, and a bustling downtown in a growing, friendly community. Three Hills has all the urban conveniences, some with a rural twist that will make your day, the security of local emergency and medical services, recreation, as well as strong senior and family services and more. Power, natural gas, water and sewer have already been incorporated into the actual building envelope, not just to the lot line, ready to hook up. Driveways and engineered concrete garage slabs, and engineered piles are already in place. Truly one of the best land value packages out there! Ready for the home of your dreams with site prep complete. This lot features a larger yard, end lot, a 24x30 oversized garage pad and longer driveway. Choose one lot or choose of 3 lots, currently backing onto green space in a quiet no through traffic cul de sac. Optional Package deal applicable. Individual lots as follows: #7 Cherry Lane (lot 6)-\$39,900, #3 Cherry Lane (lot 4)-\$45,900, #1 Cherry Lane (lot 3)-\$54,900.( + applicable GST). Vendor financing may be available to qualified purchasers with minimum 10% down payment & rates starting at 7.5% PA with maximum 3 year term.

## Exterior

Lot Description No Neighbours Behind, Pie Shaped Lot, See Remarks