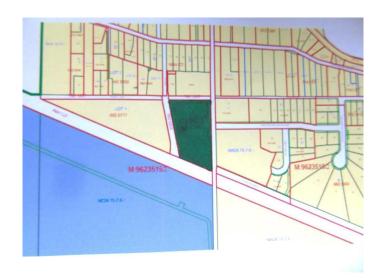

## **Community Information**

Address Lot 1 Widewater Drive

Subdivision NONE

City Widewater

County Lesser Slave River No. 124, M.D. of

Province Alberta
Postal Code T0G2M0

#### **Additional Information**

Date Listed May 20th, 2024

Days on Market 438

Zoning Residential - Vacant